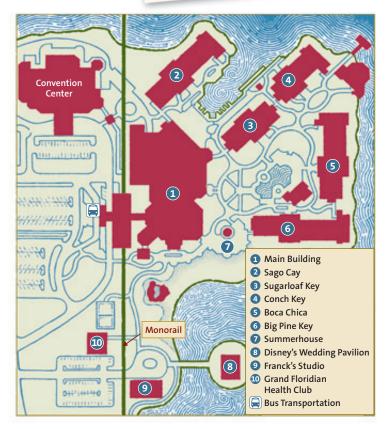

#### Transportation

- Monorail service to *Magic Kingdom*® Park, *Epcot*® and select *Disney Resort* hotels.
- Water launch service to *Magic Kingdom*® Park and select *Disney Resort* hotels.
- Bus service to other Walt Disney World® Resort locations.