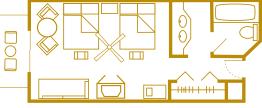

### **Room Accommodations**

- 867 Rooms.
- Rooms accommodate up to five Guests, plus one child under age 3 in a crib.
- All rooms have two queen-size beds or one king-size bed and a day bed.
- Guests choosing **Club Level** accommodations at the *Royal Palm Club* and *Sugarloaf Lodge* receive personalized concierge service and lounge with continental breakfast, midday snacks, afternoon tea and evening wine, cheese, cordials and desserts. (Wine and cordials are only served at the *Royal Palm Club*.)

Typical Standard Room with 2 queen beds & day bed, 448 Sq. Ft.