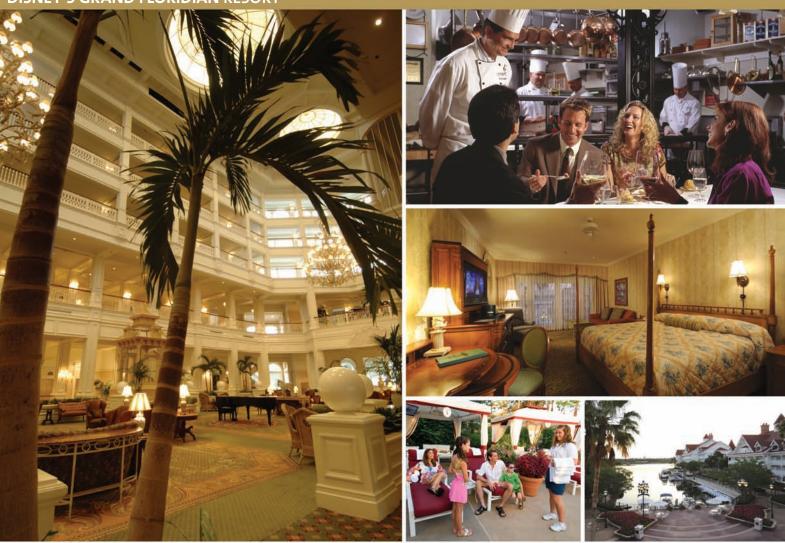

# Disney's Grand Floridian Resort & Spa Relish the elegance of a lavish

Disney Deluxe Resort that pays homage to Palm Beach's golden era. Enjoy shady verandahs, magnificent stained glass domes and the glittering chandeliers of this timeless Victorian-style Resort and spa.

#### Dining

#### Recreation

• Two swimming pools, children's pool, white sand beaches for sunbathing, health club, fishing, themed water slide, poolside cabana rentals, marina watercraft rental, arcade, and recreation activities, including Disney movies.