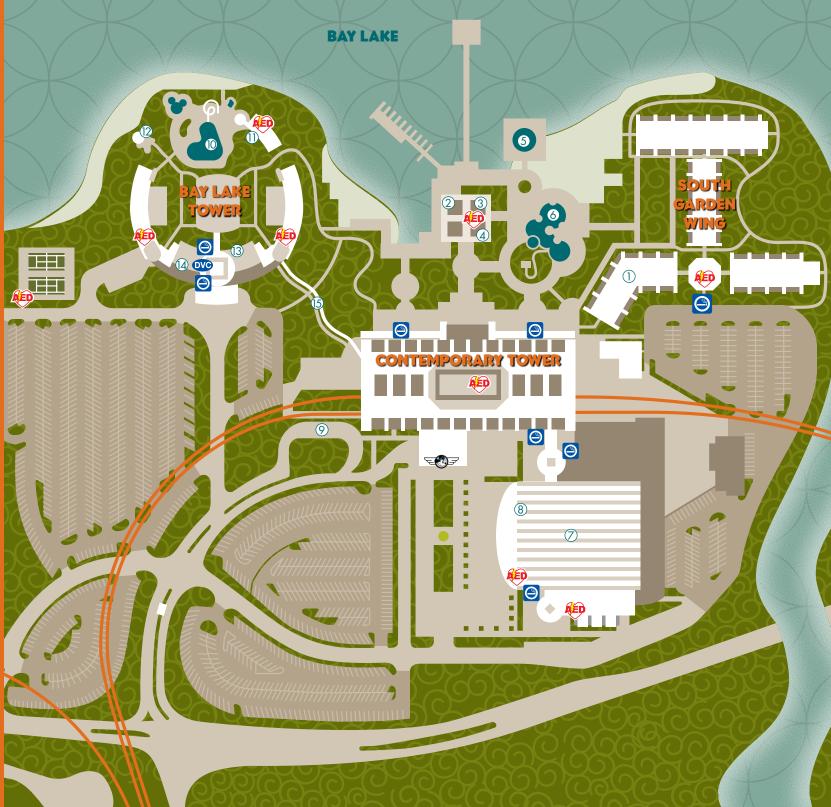

#### **CONTEMPORARY TOWER** I st FLOOR

Contemporary Grounds Coffee Bar ATM The Wave Disney's Magical Express Bus Stop

#### **3rd FLOOR**

Olympiad Health Club Contemporary Salon

## 4<sup>th</sup> FLOOR

- Chef Mickey's
- Outer Rim Lounge
- Contempo Cafe
- Shopping
- The Game Station Arcade Access to Sky Way Bridge
- Access to Monorail
- **Observation Deck**
- ATM

## 15<sup>th</sup> FLOOR

- 👖 California Grill [check-in located on the 2nd Floor]
- Guest Laundry [2nd Floor] (1)
- 2 Marina: Boat & Cabana Rentals
- 3 Sammy Duvall's Watersports Centre
- 4 Sand Bar
- 5 😹 Bay Pool
- 6 Feature Pool & Water Play Area
- 7 Convention Center
- (8) Business and Package Center

# 9 🖨 Bus Stop

#### BAY LAKE TOWER (All amenities are exclusive to Guests staying

- at Bay Lake Tower) 10 Bay Cove Pool
- (1) Cove Bar
- (12) Barbeque Pavilion
- 13 Community Hall [1st Floor] (14)
- Guest Laundry [1st Floor]
- (5) Sky Way Bridge [5th Floor] Shuffleboard & Bocce Ball Courts
- **DVC** Disney Vacation Club Information Center
- Top of The World Lounge\* [16th Floor, check-in located on the first floor in the lobby]

\*Top of the World Lounge is available exclusively to Disney Vacation Club Members and their Guests staying at Bay Lake Tower using their Membership.

Automated External Defibrillator Designated Smoking Locations